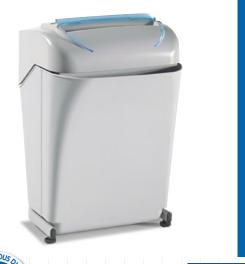

## **KOBRA 240 C2**

Manufacturer: ELCOMAN srl Brand: KOBRA Model: **240 C2** Article Code: 99.731

EAN Code: 8 026064 997317

Throat width: 240 mm

1,9 x 15 mm cross cut

Security level ISO/IEC 21964 (DIN 66399):

Noise level:

58-61 dba

Voltage: 230 Volt

Power:

460 Watt

Dimensions (WxDxH):

37 x 33 x 56 cm

Weight (net/gross): 14/15 Kg

PACKAGING: 1 UNIT PER BOX

\* Capacity varies on supply power, weight, quality and grain of paper, operating temperature and blade lubrication

CERTIFICATION MARKS: CB - CE - CSA

APPROVED FOR UK GOVERNMENT USE, FOR DETAILS CONTACT CPNI